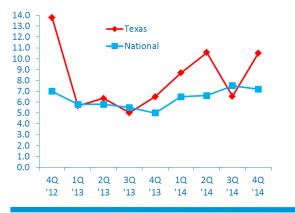

## TEXAS OUTPERFORMS

0 2014

Revenue Growth vs. National

10.5%

TEXAS MIDDLE MARKET GROWTH OVER THE PAST 12 MONTHS

Past 12 Months National

TEXAS MIDDLE MARKET GROWTH OVER THE NEXT 12 MONTHS

Next 12 Months National

## TEXAS GROWTH VS. NATIONAL

Revenue Growth past 12 months