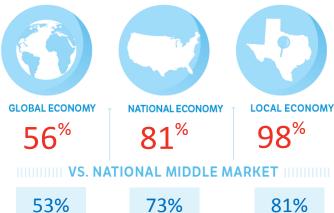

### TEXAS MIDDLE MARKET INDICATOR

## TEXAS OUTPERFORMS



0 2014

Revenue Growth vs. National

10.5%

TEXAS MIDDLE MARKET GROWTH OVER THE PAST 12 MONTHS



Past 12 Months National



TEXAS MIDDLE MARKET GROWTH OVER THE NEXT 12 MONTHS



Next 12 Months National

## Record breaking confidence in local economy



### **Employment Growth**

7.7%

TEXAS MIDDLE MARKET GROWTH OVER THE PAST 12 MONTHS

### 5.0%

Past 12 Months National

# 5.0%

TEXAS MIDDLE MARKET GROWTH OVER THE NEXT 12 MONTHS

### 4.0%

Next 12 Months National

### Preparing for growth through capital investment

Middle market companies in Texas are sending a strong message that they are poised to invest.



### FOR MORE INFORMATION VISIT MIDDLEMARKETCENTER.ORG



#### In Collaboration With





### Texas' Middle Market Defined





## TEXAS GROWTH VS. NATIONAL

Revenue Growth past 12 months



### Revenue Growth next 12 months



Employment Growth past 12 months



#### **Employment Growth next 12 months**



FOR MORE INFORMATION VISIT MIDDLEMARKETCENTER.ORG



In Collaboration With

THE OHIO STATE UNIVERSITY FISHER COLLEGE OF BUSIN