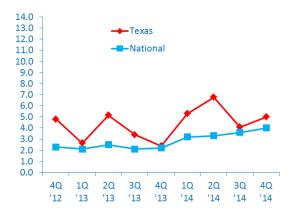

# 5.0%

TEXAS MIDDLE MARKET GROWTH OVER THE NEXT 12 MONTHS

### 4.0%

Next 12 Months National

#### **Employment Growth next 12 months**

FOR MORE INFORMATION VISIT MIDDLEMARKETCENTER.ORG

In Collaboration With

THE OHIO STATE UNIVERSITY FISHER COLLEGE OF BUSINESS