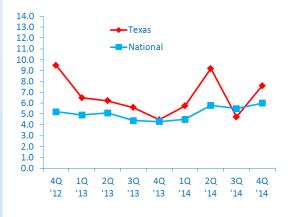

TEXAS MIDDLE MARKET GROWTH OVER THE PAST 12 MONTHS



Past 12 Months National



TEXAS MIDDLE MARKET GROWTH OVER THE NEXT 12 MONTHS



Next 12 Months National

## Record breaking confidence in local economy



### **Employment Growth**

7.7%

TEXAS MIDDLE MARKET GROWTH OVER THE PAST 12 MONTHS

### 5.0%

Past 12 Months National

# 5.0%

TEXAS MIDDLE MARKET GROWTH OVER THE NEXT 12 MONTHS

### 4.0%

Next 12 Months National

### Preparing for growth through capital investment

Middle market companies in Texas are sending a strong message that they are poised to invest.



### FOR MORE INFORMATION VISIT MIDDLEMARKETCENTER.ORG



#### In Collaboration With





### Texas' Middle Market Defined





## TEXAS GROWTH VS. NATIONAL

Revenue Growth past 12 months



### Revenue Growth next 12 months



Employment Growth past 12 months



#### **Employment Growth next 12 months**



FOR MORE INFORMATION VISIT MIDDLEMARKETCENTER.ORG



In Collaboration With

THE OHIO STATE UNIVERSITY FISHER COLLEGE OF BUSINESS