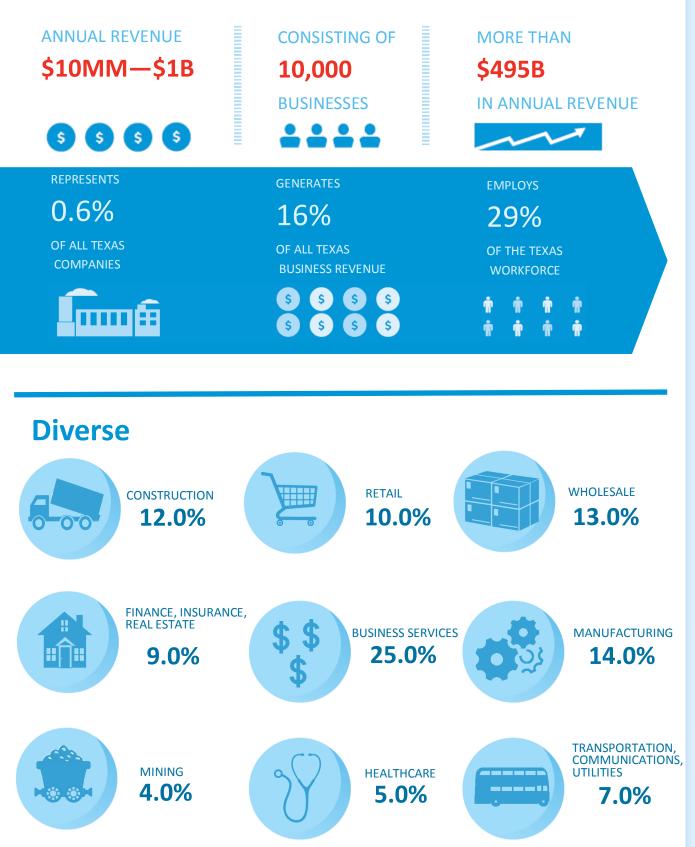

## TEXAS MIDDLE MARKET INDICATOR

## TEXAS OUTPERFORMS



0 2014

Revenue Growth vs. National

10.5%

TEXAS MIDDLE MARKET GROWTH OVER THE PAST 12 MONTHS



Past 12 Months National



TEXAS MIDDLE MARKET GROWTH OVER THE NEXT 12 MONTHS



Next 12 Months National

## Record breaking confidence in local economy



### **Employment Growth**

7.7%

TEXAS MIDDLE MARKET GROWTH OVER THE PAST 12 MONTHS

### 5.0%

Past 12 Months National

# 5.0%

TEXAS MIDDLE MARKET GROWTH OVER THE NEXT 12 MONTHS

### 4.0%

Next 12 Months National

### Preparing for growth through capital investment

Middle market companies in Texas are sending a strong message that they are poised to invest.



### FOR MORE INFORMATION VISIT MIDDLEMARKETCENTER.ORG



#### In Collaboration With





### Texas' Middle Market Defined





## TEXAS GROWTH VS. NATIONAL

Revenue Growth past 12 months



### Revenue Growth next 12 months



Employment Growth past 12 months



#### **Employment Growth next 12 months**



FOR MORE INFORMATION VISIT MIDDLEMARKETCENTER.ORG



In Collaboration With

THE OHIO STATE UNIVERSITY FISHER COLLEGE OF BUSINESS