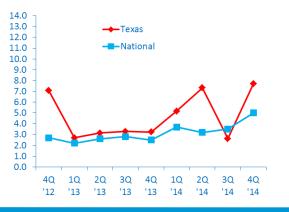

### **Employment Growth**

7.7%

TEXAS MIDDLE MARKET GROWTH OVER THE PAST 12 MONTHS

### 5.0%

Past 12 Months National